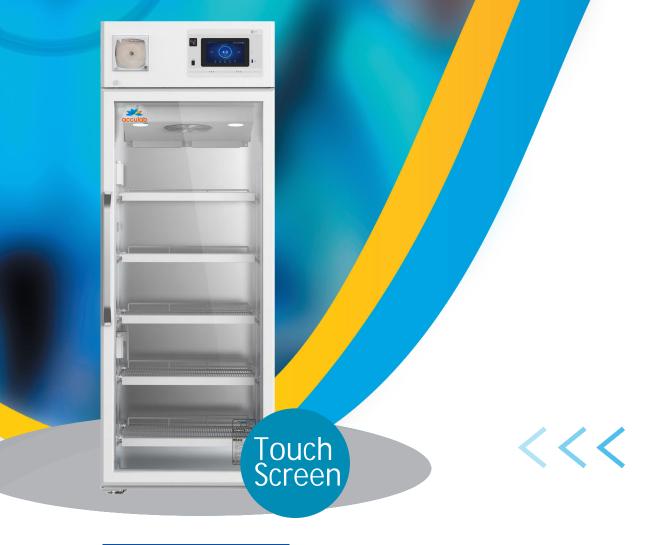

# touch screen 2°C ~ 8°C PHARMACY / LAB REFRIGERATOR mrfv8-650ml

MRFV8-650ML

### MRFV8-650ML

### Scope of Application

Suitable for storage of biological products, vaccines, drugs, reagents, etc. Suitable for use in pharmacies, pharmaceutical factories, hospitals, centers for disease prevention & control, clinics, etc