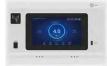

### Intelligent Temperature Control

7-inch HD intelligent display touch screen, userfriendly interface and more accurate temperature control, with Bluetooth, Wi-Fi and other functions, more convenient operation and more comprehensive functions;