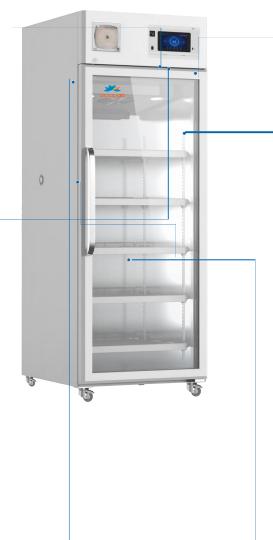

# touch screen 2°C ~ 8°C PHARMACY / LAB REFRIGERATOR mrfv8-650ml

MRFV8-650ML

## - Real Air Cooling

• The multi-duct vortex refrigeration system and finned evaporator can prevent frosting completely and improve temperature uniformity to a large extent.

## **M** Real Visibility

• The electrical heating+ LOW-E design with double considerations can achieve a better anti-condensation effect for the glass door.

## **Real Safety**

• 6 temperature probes can ensure high precision of temperature control with nearly no fluctuation and thus can improve safety.

### Intelligent Temperature Control

7-inch HD intelligent display touch screen, userfriendly interface and more accurate temperature control, with Bluetooth, Wi-Fi and other functions, more convenient operation and more comprehensive functions;

#### Security System

The well-developed audible & visual alarm system with multiple audible & visual alarm functions: high temperature alarm, low temperature alarm, sensor failure alarm, door ajar alarm,power failure alarm etc;

Lighting System Equipped with lighting system with LED lights, ensuring high visibility inside the cabinet

2

Refriger ation System Equipped with a compressor supplied by an international famous Secop brand, highefficiency air-cooled condenser and finned evaporator, ensuring fast refrigeration

Aluminum door handle, easy to open, easy to move.

Equipped with testing port, bringing convenience to users in testing temperature inside theca binet.

| Model                                 | MRFV8-650ML                                                             |
|---------------------------------------|-------------------------------------------------------------------------|
| Cabinet Type                          | Upright                                                                 |
| Capacity(L)                           | 650                                                                     |
| Internal Size(W*D*H)mm                | 605*725*1515                                                            |
| External Size(W*D*H)mm                | 715*941*1985                                                            |
| Package Size(W*D*H)mm                 | 773*947*2153                                                            |
| NW/GW(Kgs)                            | 142/185                                                                 |
| Performance                           |                                                                         |
| Temperature Range                     | 2~8+                                                                    |
| Ambient Temperature                   | 16-32+                                                                  |
| Cooling Performance                   | 5+                                                                      |
| Climate Class                         | Ν                                                                       |
| Controller                            | Microprocessor                                                          |
| Display                               | HD intelligent ( <b>Touch screen</b> )                                  |
| Refrigeration                         |                                                                         |
| Compressor                            | 1pc                                                                     |
| Cooling Method                        | Air cooling                                                             |
| Defrost Mode                          | Automatic                                                               |
| Refrigerant                           | R290                                                                    |
| Insulation Thickness(mm)              | 55                                                                      |
| Construction                          |                                                                         |
| External Material                     | PCM                                                                     |
| Inner Material                        | Stainless steel/Aluminum plate with spraying(optional)                  |
| Shelves                               | 5(coated steel wired shelf)                                             |
| Door Lock with Key                    | Yes                                                                     |
| Lighting                              | LED                                                                     |
| Access Port                           | 1pc. Ø 25 mm                                                            |
| Casters                               | 4(2 casters with brake)                                                 |
| Data Logging/Interval/ Recording Time | USB/Record every 5 minutes / 10 years                                   |
| Door with heater                      | Yes                                                                     |
| Alarm                                 |                                                                         |
| Temperature                           | High/Low temperature, High ambient temperature                          |
| Electrical                            | Power failure , Low battery                                             |
| System                                | Sensor failure, Door ajar, Communication failure, Condenser overheating |
| Electrical                            |                                                                         |
| Power Supply(V/HZ)                    | 220-240 ~ 50/60                                                         |
| Rated Power(W)                        | 430                                                                     |
| Power Consumption(KWh/24h)            | 4.73                                                                    |
| Rated Current(A)                      | 3.06                                                                    |
| Accessory                             |                                                                         |
| Standard                              | RS485,Remote alarm contact,Backup battery                               |
| Options                               | Chart Recorder                                                          |
|                                       |                                                                         |