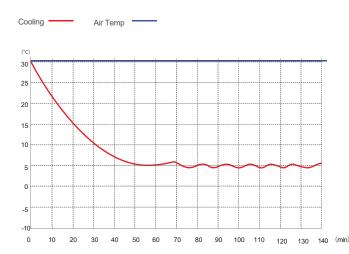

rature uniformity to a large extent.

# ♥ Real Energy Saving

• The refrigerator is equipped with "M+ Energy Core" power management system and complete air cooling design, improving energy saving efficiency by more than 40%.

## **M** Real Visibility

• The electrical heating+ LOW-E design with double considerations can achieve a better anti-condensation effect for the glass door.

## **Real Safety**

• 6 temperature probes can ensure high precision of temperature control with nearly no fluctuation and thus can improve safety.

### Scope of Application

Suitable for storage of biological products, vaccines, drugs, reagents, etc. Suitable for use in pharmacies, pharmaceutical factories, hospitals, centers for disease prevention & control, clinics, etc

### Performance Data / Cooling Curve











### Intelligent Temperature Control

7-inch HD intelligent display touch screen, userfriendly interface and more accurate temperature control, with Bluetooth, Wi-Fi and other functions, more convenient operation and more comprehensive functions;



#### Security System

The well-developed audible & visual alarm system with multiple audible & visual alarm functions: high temperature alarm, low temperature alarm, sensor failure alarm, door ajar alarm,power failure alarm etc;

The turn-on delay and stopping interval

protectionfunction can ensure reliability in running; The door is equipped with a lock, preventing it from opening accidentally.

Refrigerator programmed to alarm again if alarm event still existed 30mins after Mute-on,this can help avoid any unknown alarm event to happ